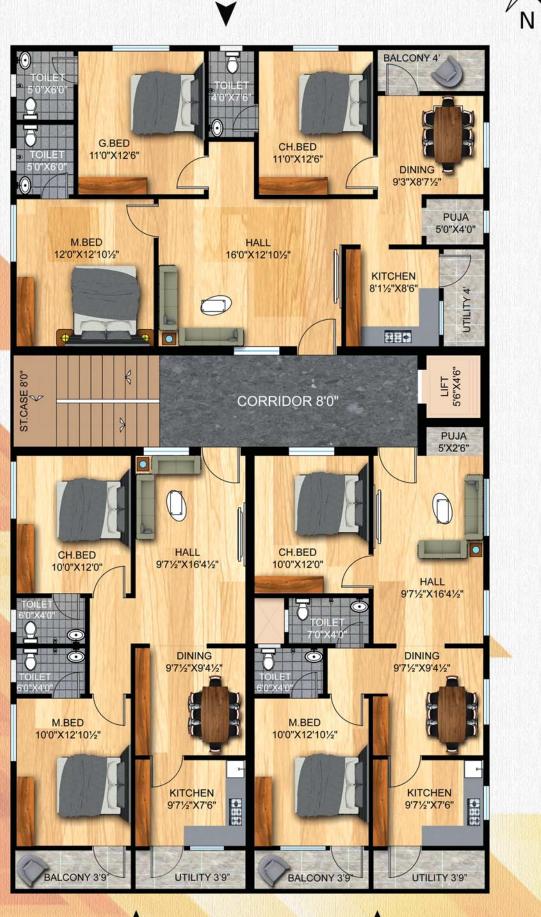

on and exterior emulsion paints.

One Lift of Standard make will be provided.

Noise free Generator will be provided for Lift, common area.

24 Hours Borewell water will be provided.



## LOCATION PLAN



#### Achitects

### DESIGN ARC-TEC ARCHOTECTS & ENGINEERS ENG. K. UDAY SANKAR

ENG. K. UDAY SANK Ph: 99633 79888 Visakhapatnam Achitecture Rendering & Design by

Srinath Vasupalli B.Arch, (M.Arch.) Planning.3D.Interiors Ph:99668 36553

Note : Registration, Service Tax, Municipal Water, Standby Generator, Car Parking and APSEB Connection charges are extra. The details, accessories shown in this brochure are indicative and the promoters reserved the right to make any additions and alterations to the specifications. This brochure does not constitute a legal offer.











# 1410 sft. V



A 1015 sft.

A 1015 sft.