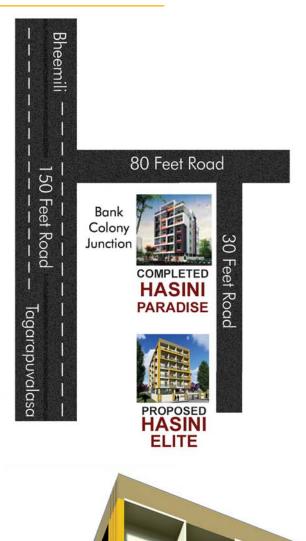

es.

Modular Switches (AC provision in Master Bedroom, Geyser point in one toilet, T.V. & Telephone Point in hall and CC Camera.

Glazed Tiles dado upto 6' height. All fixtures are of standard make in white colour ALL CP fittings of plumber or equivalent make. Each toilet will have one wash basin EWC/ WC shower point and provision for exhaust fan. Geyser point and wall mixture unit will be provided in one toilet.

Granite platform along with S.S. Sink, 2 feet height glazed ceramic titles dado.

Internal walls with wall putty and emulsion paints. External walls with putty finish for elevation and exterior emulsion paints.

One Lift of Standard make will be provided.

Noise free Generator will be provided for Lift, common area.

24 Hours Borewell water will be provided.



## LOCATION PLAN



#### Achitects

### DESIGN ARC-TEC ARCHOTECTS & ENGINEERS ENG. K. UDAY SANKAR

ENG. K. UDAY SANK Ph: 99633 79888 Visakhapatnam Achitecture Rendering & Design by

Srinath Vasupalli B.Arch, (M.Arch.) Planning.3D.Interiors Ph:99668 36553

Note : Registration, Service Tax, Municipal Water, Standby Generator, Car Parking and APSEB Connection charges are extra. The details, accessories shown in this brochure are indicative and the promoters reserved the right to make any additions and alterations to the specifications. This brochure does not constitute a legal offer.











# 1410 sft. V



A 1015 sft.

A 1015 sft.